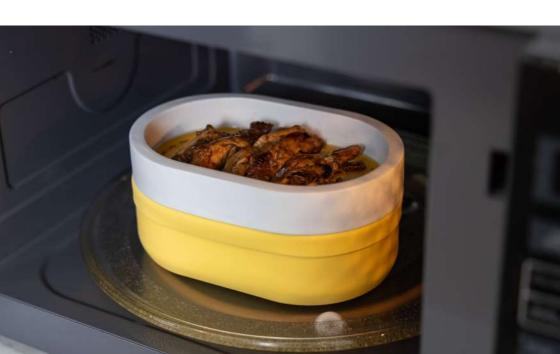

### **Ohayo Bento Box**

Introduction video

SY-301+

Lightweight, one-piece ceramic lunch box with a patented silicone wrap and straps for easy opening. Designed to prevent leaks, with a convenient layered partition for draining oil and soup. Suitable for oven, electric cooker, and microwave. Stylish and easy to carry, perfect for every meal.

• 650ml • 650ml Partition • 900ml