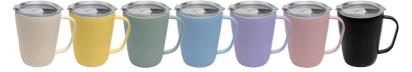

### **Nest Mug**

SY-201CS

Multi-functional and easy to hold

Ceramic inside, stainless steel outside. A dual-cup design for versatile use. Wide mouth for coffee pouring. Choose freely between two sizes!

• 450ml • 850ml