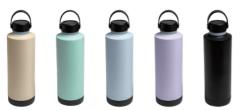

# 2in1 Kokoro Collection

The Kokoro Collection perfectly defines the concept of turning one cup into two, utilizing a design philosophy of pairing cups for both versatile use and sustainable practices. By combining the inner and outer cups or using them separately, it adds a more diverse range of applications, transforming into a multifunctional and high-value product.

### **Kokoro Flask**

SY-088+

Revolutionary: Swapable ceramic core in a thermal cup. Choose warm ceramic or use the lightweight outer cup alone, tailored to your preferences.

- S Inner 400ml / Outer 550ml
- M Inner 500ml / Outer 700ml