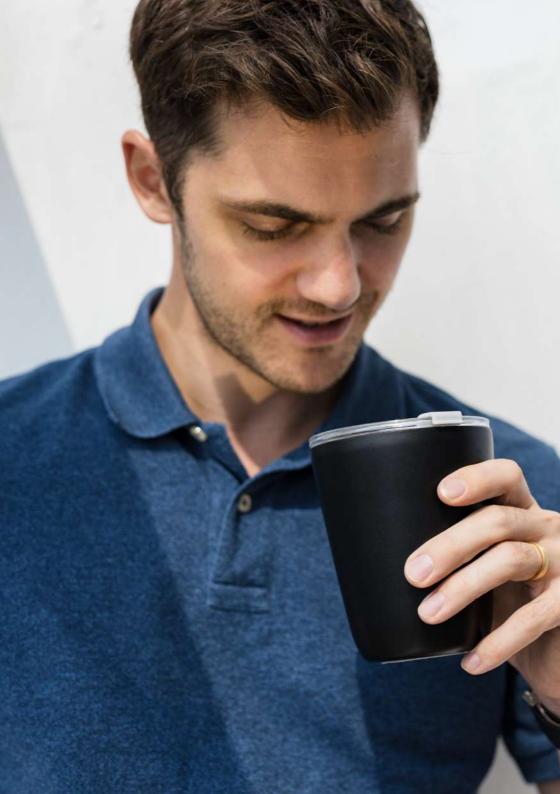

## **Enhances Your Drinking Experience**

Its porcelain interior allows you to sip it directly without scalding your mouth. Its white interior also scientifically proven to enhance your drinking experience.

### No Leftover Stain and Smell

We understand that leftover stains and smell from coffee or tea could be very irritating sometimes. That is why our porcelain Swanz tumbler is free from stain and smell.

### Suitable for Any Food and Beverages

With Swanz tumbler you can put anything you like. You can keep changing your beverages as you like without worrying about stain, smell and chemical reaction.