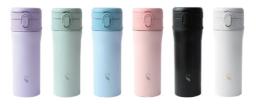

# 2in1 Kokoro Collection

The Kokoro Collection perfectly defines the concept of turning one cup into two, utilizing a design philosophy of pairing cups for both versatile use and sustainable practices. By combining the inner and outer cups or using them separately, it adds a more diverse range of applications, transforming into a multifunctional and high-value product.

### **Kokoro Flask**

SY-088+

Revolutionary: Swapable ceramic core in a thermal cup. Choose warm ceramic or use the lightweight outer cup alone, tailored to your preferences.

- S Inner 400ml / Outer 550ml
- M Inner 500ml / Outer 700ml

### Kokoro One Touch

SY-089+

Revolutionary thermal cup: interchangeable bounce core, easy one-handed operation with a pop-open lid. Choose between ceramic or stainless steel based on your preference, just like the Kokoro Cup PLUS.

- S Inner 400ml / Outer 550ml
- M Inner 500ml / Outer 700ml