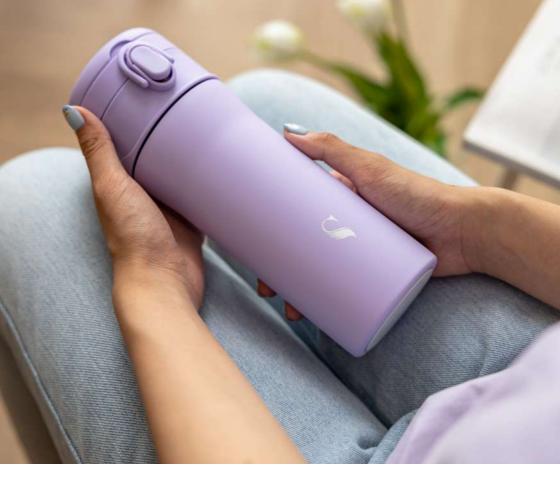

# 2in1 Kokoro Collection

The Kokoro Collection perfectly defines the concept of turning one cup into two, utilizing a design philosophy of pairing cups for both versatile use and sustainable practices. By combining the inner and outer cups or using them separately, it adds a more diverse range of applications, transforming into a multifunctional and high-value product.

### **Kokoro Flask**

SY-088+

Revolutionary: Swapable ceramic core in a thermal cup. Choose warm ceramic or use the lightweight outer cup alone, tailored to your preferences.

- S Inner 400ml / Outer 550ml
- M Inner 500ml / Outer 700ml