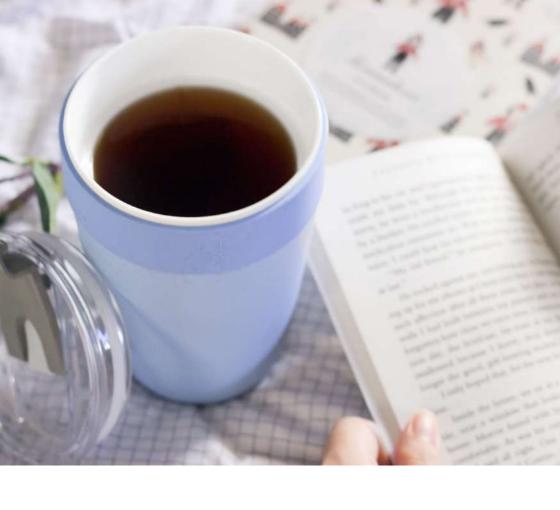

### Yono Cup

SY-203

SWANZ crafts top-quality fine porcelain with Japanese precision, ensuring safety without BPA. Fired twice at high temperatures (1200 °C - 1400 °C), creating a fine, non-porous surface for a premium porcelain experience, free from stains and unwanted tastes.

Introduction page

• 340ml • 480ml • 720ml