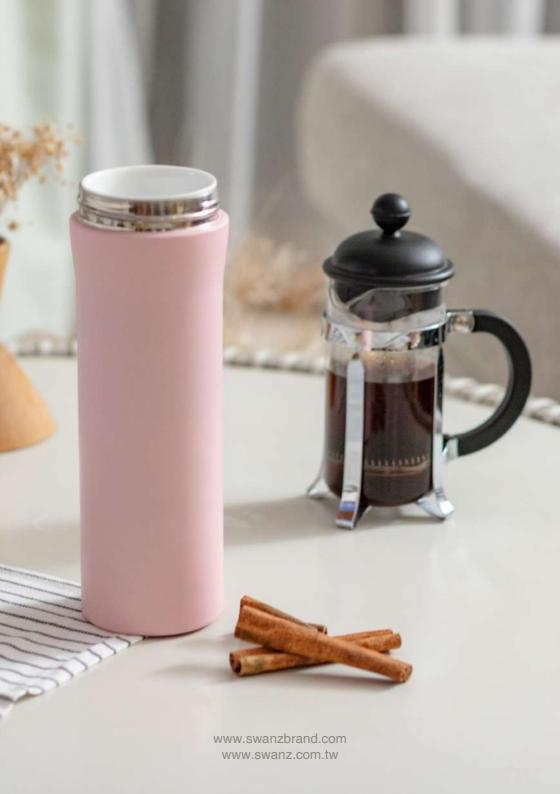

### **Kokoro Flask**

SY-088+

Revolutionary: Swapable ceramic core in a thermal cup. Choose warm ceramic or use the lightweight outer cup alone, tailored to your preferences.

- S Inner 400ml / Outer 550ml
- M Inner 500ml / Outer 700ml