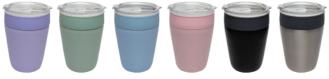

# Ceramic Coating Collection

Our newest series for Singapore features the A+PLUS clean porcelain layer. This extra glaze protection boosts durability, making it versatile for any beverage. Lightweight like ceramic, it's safe, non-toxic, and stain-resistant.

### **Revo Cup**

SY - 200 +

Dual-material excellence: stainless steel with clean porcelain layer. Break-resistant, easy to clean, and lightweight for easy portability. Vacuum insulation keeps beverages hot or cold, while the sealed lid prevents leaks, ensuring a worry-free experience.

• 480ml