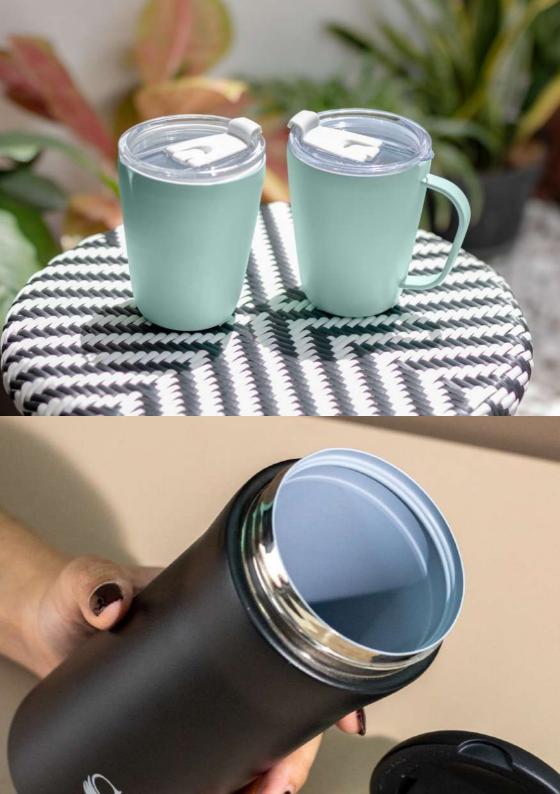

### **Nest Cup**

SY-201

Portable dual-purpose cup

ceramic and stainless steel combo, easy to carry, versatile in two sizes. Your everyday companion for work and leisure.

• 450ml • 850ml

### **Nest Mug**

SY-201CS

Multi-functional and easy to hold

Ceramic inside, stainless steel outside. A dual-cup design for versatile use. Wide mouth for coffee pouring. Choose freely between two sizes!

• 450ml • 850ml