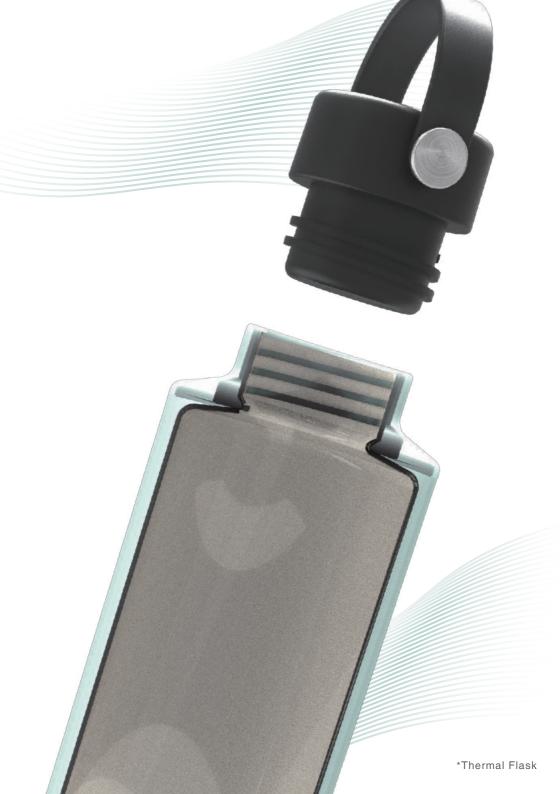

### **Kokoro Flask**

SY-088+

Revolutionary: Swapable ceramic core in a thermal cup. Choose warm ceramic or use the lightweight outer cup alone, tailored to your preferences.

- S Inner 400ml / Outer 550ml
- M Inner 500ml / Outer 700ml

### Kokoro One Touch

SY-089+

Revolutionary thermal cup: interchangeable bounce core, easy one-handed operation with a pop-open lid. Choose between ceramic or stainless steel based on your preference, just like the Kokoro Cup PLUS.