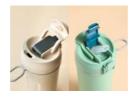

# 2in1 Kokoro Collection

The Kokoro Collection perfectly defines the concept of turning one cup into two, utilizing a design philosophy of pairing cups for both versatile use and sustainable practices. By combining the inner and outer cups or using them separately, it adds a more diverse range of applications, transforming into a multifunctional and high-value product.

### **Kokoro Flask**

SY-088+

Revolutionary: Swapable ceramic core in a thermal cup. Choose warm ceramic or use the lightweight outer cup alone, tailored to your preferences.

- S Inner 400ml / Outer 550ml
- M Inner 500ml / Outer 700ml