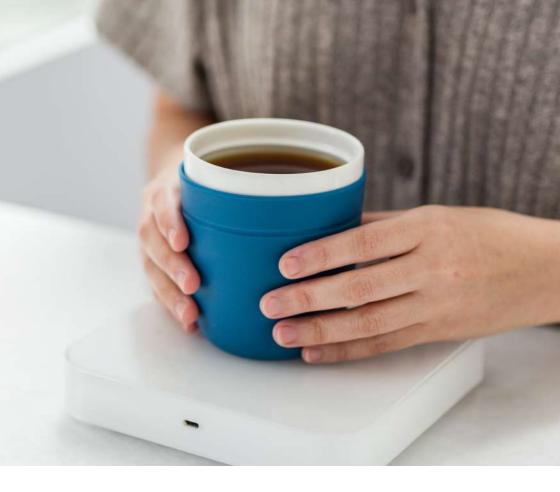

# Revo

### **Revo Cup**

SY - 200 +

Dual-material excellence: stainless steel with clean porcelain layer. Break-resistant, easy to clean, and lightweight for easy portability. Vacuum insulation keeps beverages hot or cold, while the sealed lid prevents leaks, ensuring a worry-free experience.

### **Revo Mug**

Introduction video

SY-200+H

Colorful travel mug with a wide opening and a secure handle for easy use. The vacuum stainless steel outer cup is durable and keeps drinks hot or cold. The clean porcelain layer inside is easy to clean. Features a high-density dual-use lid for convenience.