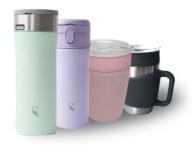

### **Kokoro Flask**

SY-088+

Revolutionary: Swapable ceramic core in a thermal cup. Choose warm ceramic or use the lightweight outer cup alone, tailored to your preferences.

- S Inner 400ml / Outer 550ml
- M Inner 500ml / Outer 700ml

### Kokoro One Touch

SY-089+

Revolutionary thermal cup: interchangeable bounce core, easy one-handed operation with a pop-open lid. Choose between ceramic or stainless steel based on your preference, just like the Kokoro Cup PLUS.