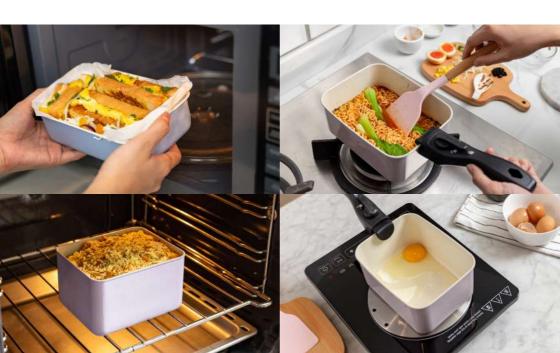

### **Ohayo Bento Box**

Introduction video

SY-301+

Lightweight, one-piece ceramic lunch box with a patented silicone wrap and straps for easy opening. Designed to prevent leaks, with a convenient layered partition for draining oil and soup. Suitable for oven, electric cooker, and microwave. Stylish and easy to carry, perfect for every meal.

### **Revo Food Container**

SY-401

A multi-functional container for cooking, heating, and storing. Made with special graphene material and a non-stick porcelain coating, ensuring even and fast heat distribution. It doubles as a non-stick pan, lunch box, and storage container—saving time and energy.