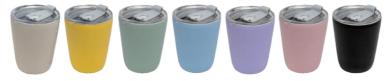

# Luna Flask (Dual multifunctional cap)

SY-049S

Luna Flask features a versatile design, allowing for direct drinking, straw usage, or easy one-handed sipping. It's perfect for on-the-go, offering flexibility in how you enjoy your drink!

• 520ml