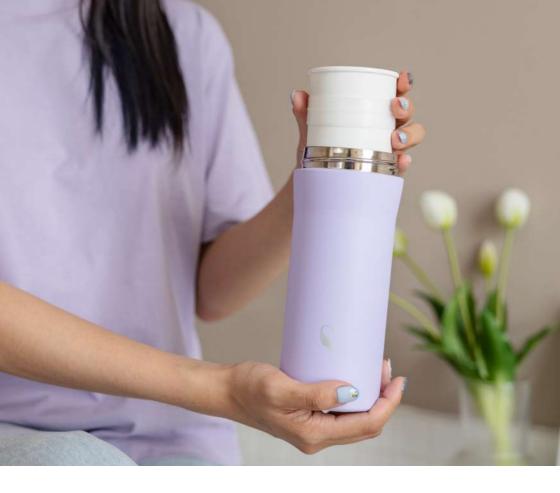

### Yono Bottle

SY-502

Patented design: 100% fine porcelain with spill-proof silicone sleeve and lid. Versatile for all drinks. The colorful silicone sleeve adds a lively touch to the elegant white ceramic.

• 420ml