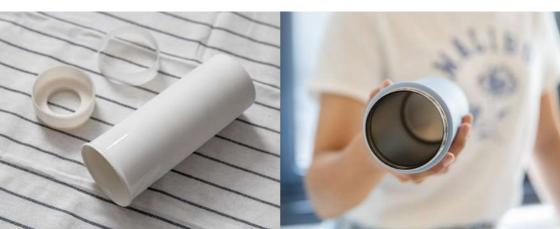

# Fine Porcelain Collection

SWANZ crafts its premium fine porcelain with Japanese craftsmanship, ensuring safety and BPA-free materials. Each porcelain cup undergoes a double firing process at temperatures ranging from 1200  $^{\circ}\text{C}$  to 1400  $^{\circ}\text{C}$ , resulting in a finely porous surface that achieves the high-quality standards of porcelain products, preventing stains and unwanted flavors.