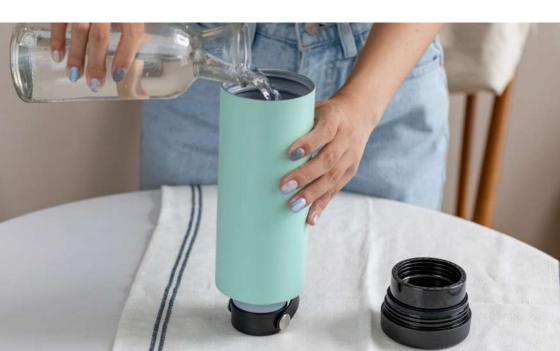

### Magnum Bottle

SY-501C

Special dual-lid design makes cleaning the thermos a breeze. With the A+PLUS clean porcelain layer, it's durable, easy to clean, and lightweight. The interior screw design enhances airtightness for worry-free carrying. The vacuum-insulated body keeps beverages hot or cold for up to 12 hours.

• 730ml