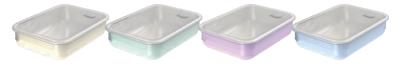

### **Ohayo Bento Box**

Introduction video

SY-301+

Lightweight, one-piece ceramic lunch box with a patented silicone wrap and straps for easy opening. Designed to prevent leaks, with a convenient layered partition for draining oil and soup. Suitable for oven, electric cooker, and microwave. Stylish and easy to carry, perfect for every meal.

• 650ml • 650ml Partition • 900ml