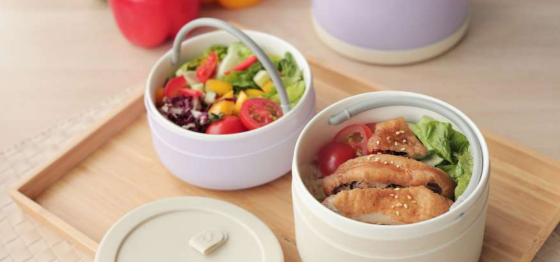

### **Ohayo Bento Box**

Introduction video

SY-301+

Lightweight, one-piece ceramic lunch box with a patented silicone wrap and straps for easy opening. Designed to prevent leaks, with a convenient layered partition for draining oil and soup. Suitable for oven, electric cooker, and microwave. Stylish and easy to carry, perfect for every meal.

• 650ml • 650ml Partition • 900ml