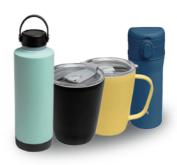

# 2 in 1 Kokoro Collection

**Fine Porcelain Collection** 

**Ceramic Coating Collection** 

Other Collection

# 2in1 Kokoro Collection

The Kokoro Collection perfectly defines the concept of turning one cup into two, utilizing a design philosophy of pairing cups for both versatile use and sustainable practices. By combining the inner and outer cups or using them separately, it adds a more diverse range of applications, transforming into a multifunctional and high-value product.