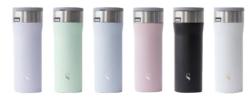

### Yono Bottle

SY-502

Patented design: 100% fine porcelain with spill-proof silicone sleeve and lid. Versatile for all drinks. The colorful silicone sleeve adds a lively touch to the elegant white ceramic.

• 420ml