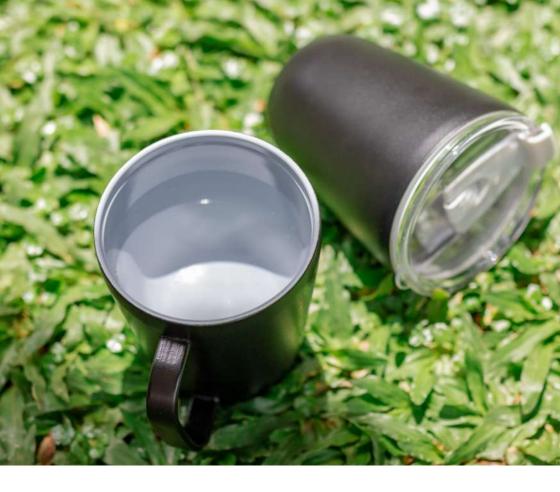

### **Revo Mug**

Introduction video

SY-200+H

Colorful travel mug with a wide opening and a secure handle for easy use. The vacuum stainless steel outer cup is durable and keeps drinks hot or cold. The clean porcelain layer inside is easy to clean. Features a high-density dual-use lid for convenience.

• 480ml • 1000ml