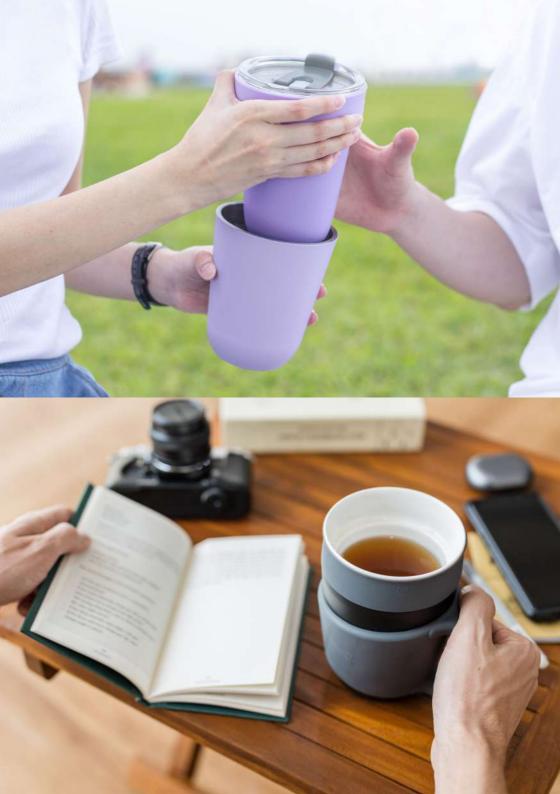

# 2in1 Kokoro Collection

The Kokoro Collection perfectly defines the concept of turning one cup into two, utilizing a design philosophy of pairing cups for both versatile use and sustainable practices. By combining the inner and outer cups or using them separately, it adds a more diverse range of applications, transforming into a multifunctional and high-value product.

### **Kokoro Flask**

SY-088+

Revolutionary: Swapable ceramic core in a thermal cup. Choose warm ceramic or use the lightweight outer cup alone, tailored to your preferences.

- S Inner 400ml / Outer 550ml
- M Inner 500ml / Outer 700ml

### Kokoro One Touch

SY-089+

Revolutionary thermal cup: interchangeable bounce core, easy one-handed operation with a pop-open lid. Choose between ceramic or stainless steel based on your preference, just like the Kokoro Cup PLUS.

### **Nest Cup**

SY-201

Portable dual-purpose cup

ceramic and stainless steel combo, easy to carry, versatile in two sizes. Your everyday companion for work and leisure.

• 450ml • 850ml

### **Nest Mug**

SY-201CS

Multi-functional and easy to hold

Ceramic inside, stainless steel outside. A dual-cup design for versatile use. Wide mouth for coffee pouring. Choose freely between two sizes!

• 450ml • 850ml