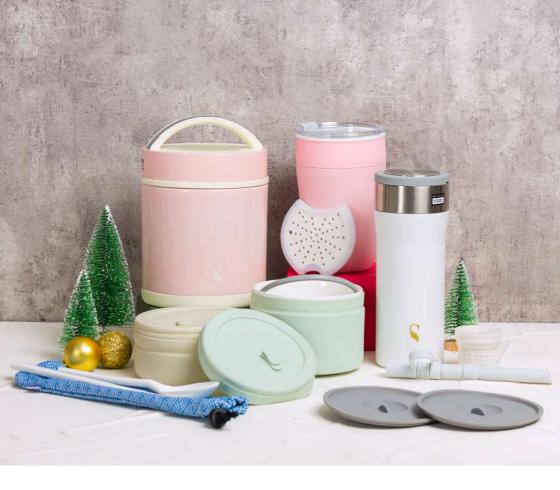

# 2in1 Kokoro Collection

The Kokoro Collection perfectly defines the concept of turning one cup into two, utilizing a design philosophy of pairing cups for both versatile use and sustainable practices. By combining the inner and outer cups or using them separately, it adds a more diverse range of applications, transforming into a multifunctional and high-value product.

### **Kokoro Flask**

SY-088+

Revolutionary: Swapable ceramic core in a thermal cup. Choose warm ceramic or use the lightweight outer cup alone, tailored to your preferences.

- S Inner 400ml / Outer 550ml
- M Inner 500ml / Outer 700ml

### Kokoro One Touch

SY-089+

Revolutionary thermal cup: interchangeable bounce core, easy one-handed operation with a pop-open lid. Choose between ceramic or stainless steel based on your preference, just like the Kokoro Cup PLUS.

### **Nest Cup**

SY-201

Portable dual-purpose cup

ceramic and stainless steel combo, easy to carry, versatile in two sizes. Your everyday companion for work and leisure.

• 450ml • 850ml

### **Nest Mug**

SY-201CS

Multi-functional and easy to hold

Ceramic inside, stainless steel outside. A dual-cup design for versatile use. Wide mouth for coffee pouring. Choose freely between two sizes!

• 450ml • 850ml