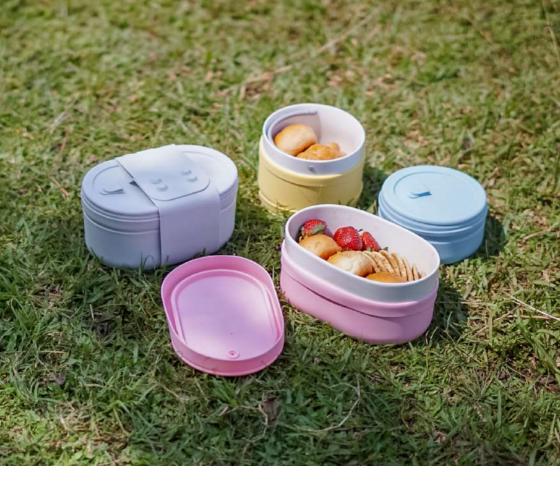

# Lunch Box Collection

A convenient food container that adds a touch of ritual to life. SWANZ offers a variety of safe-material food containers based on different needs. Whether it's ceramic or metal, they can be easily heated, combining aesthetics with practicality.

### **Ohayo Bento Box**

Introduction video

SY-301+

Lightweight, one-piece ceramic lunch box with a patented silicone wrap and straps for easy opening. Designed to prevent leaks, with a convenient layered partition for draining oil and soup. Suitable for oven, electric cooker, and microwave. Stylish and easy to carry, perfect for every meal.

• 650ml • 650ml Partition • 900ml