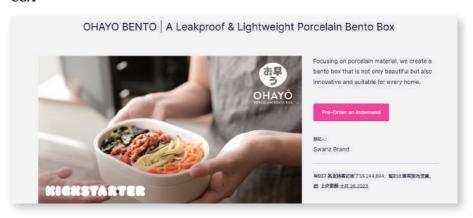

### **Ohayo Bento Box**

Introduction video

SY-301+

Lightweight, one-piece ceramic lunch box with a patented silicone wrap and straps for easy opening. Designed to prevent leaks, with a convenient layered partition for draining oil and soup. Suitable for oven, electric cooker, and microwave. Stylish and easy to carry, perfect for every meal.