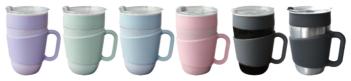

### **Revo Mug**

Introduction video

SY-200+H

Colorful travel mug with a wide opening and a secure handle for easy use. The vacuum stainless steel outer cup is durable and keeps drinks hot or cold. The clean porcelain layer inside is easy to clean. Features a high-density dual-use lid for convenience.

• 480ml • 1000ml