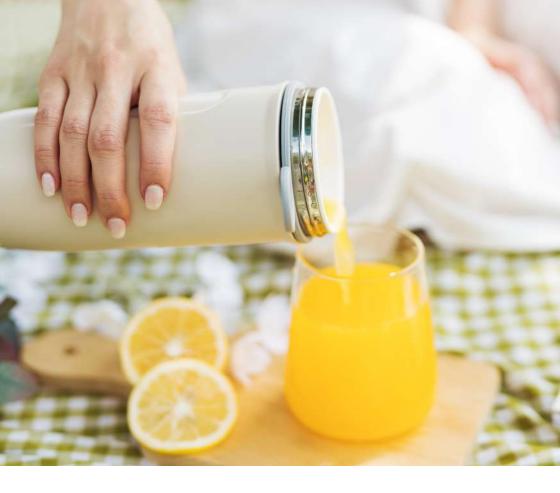

To make Swanz even more special, Swanz products are also vacuum insulated. They keep your food and beverages to be hot or cold for at least 5 to 8 hours.

### Magnum Bottle

SY-501C

Special dual-lid design makes cleaning the thermos a breeze. With the A+PLUS clean porcelain layer, it's durable, easy to clean, and lightweight. The interior screw design enhances airtightness for worry-free carrying. The vacuum-insulated body keeps beverages hot or cold for up to 12 hours.